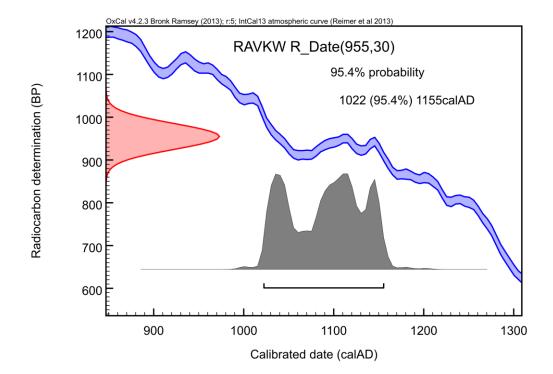

 RAVKW
 Poz-116535
 955 ± 30 BP

Comments: Results of calibration of 14C dates enclosed

Results of calibration of 14C dates – order 15332/19.

Given are intervals of calendar age, where the true ages of the samples encompass with the probability of ca. 68% and ca. 95%. The calibration was made with the OxCal software.

OxCal v4.2.3 Bronk Ramsey (2013); r:5
IntCal13 atmospheric curve (Reimer et al 2013)
RAVKW R\_Date(955,30)
68.2% probability
1026AD (20.5%) 1050AD
1084AD (36.0%) 1125AD
1136AD (11.8%) 1151AD
95.4% probability
1022AD (95.4%) 1155AD